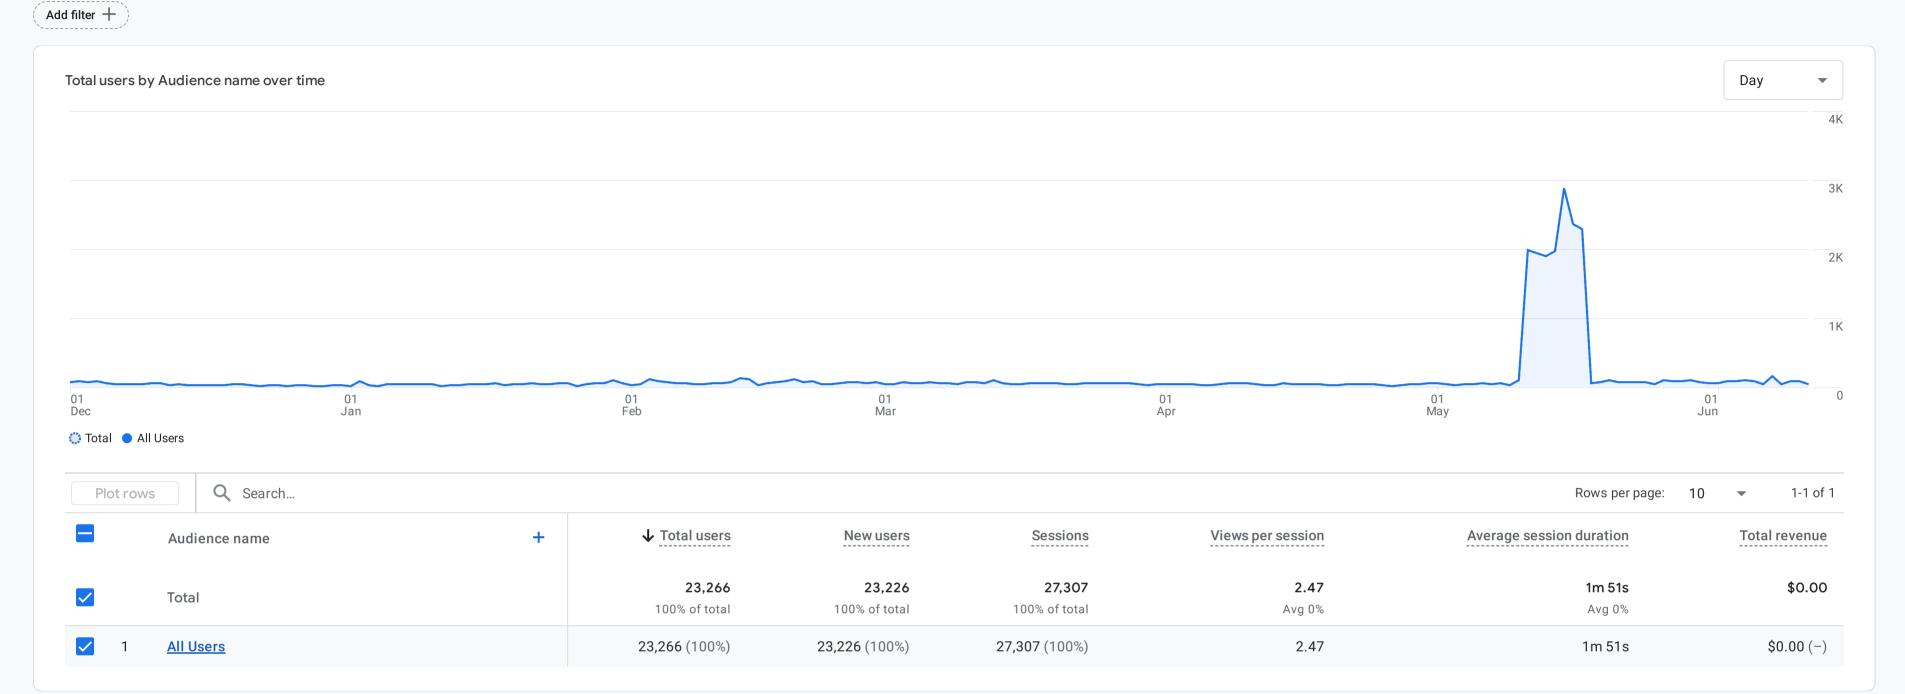

Custom Dec 1, 2024 - Jun 11, 2025 -

All Users Add comparison +

Audiences: Audience name 🕢 🔻

© 2025 Google | Analytics home | Terms of Service | Privacy Policy | 🗓 Send feedback

Custom Dec 1, 2024 - Jun 11, 2025 ▼