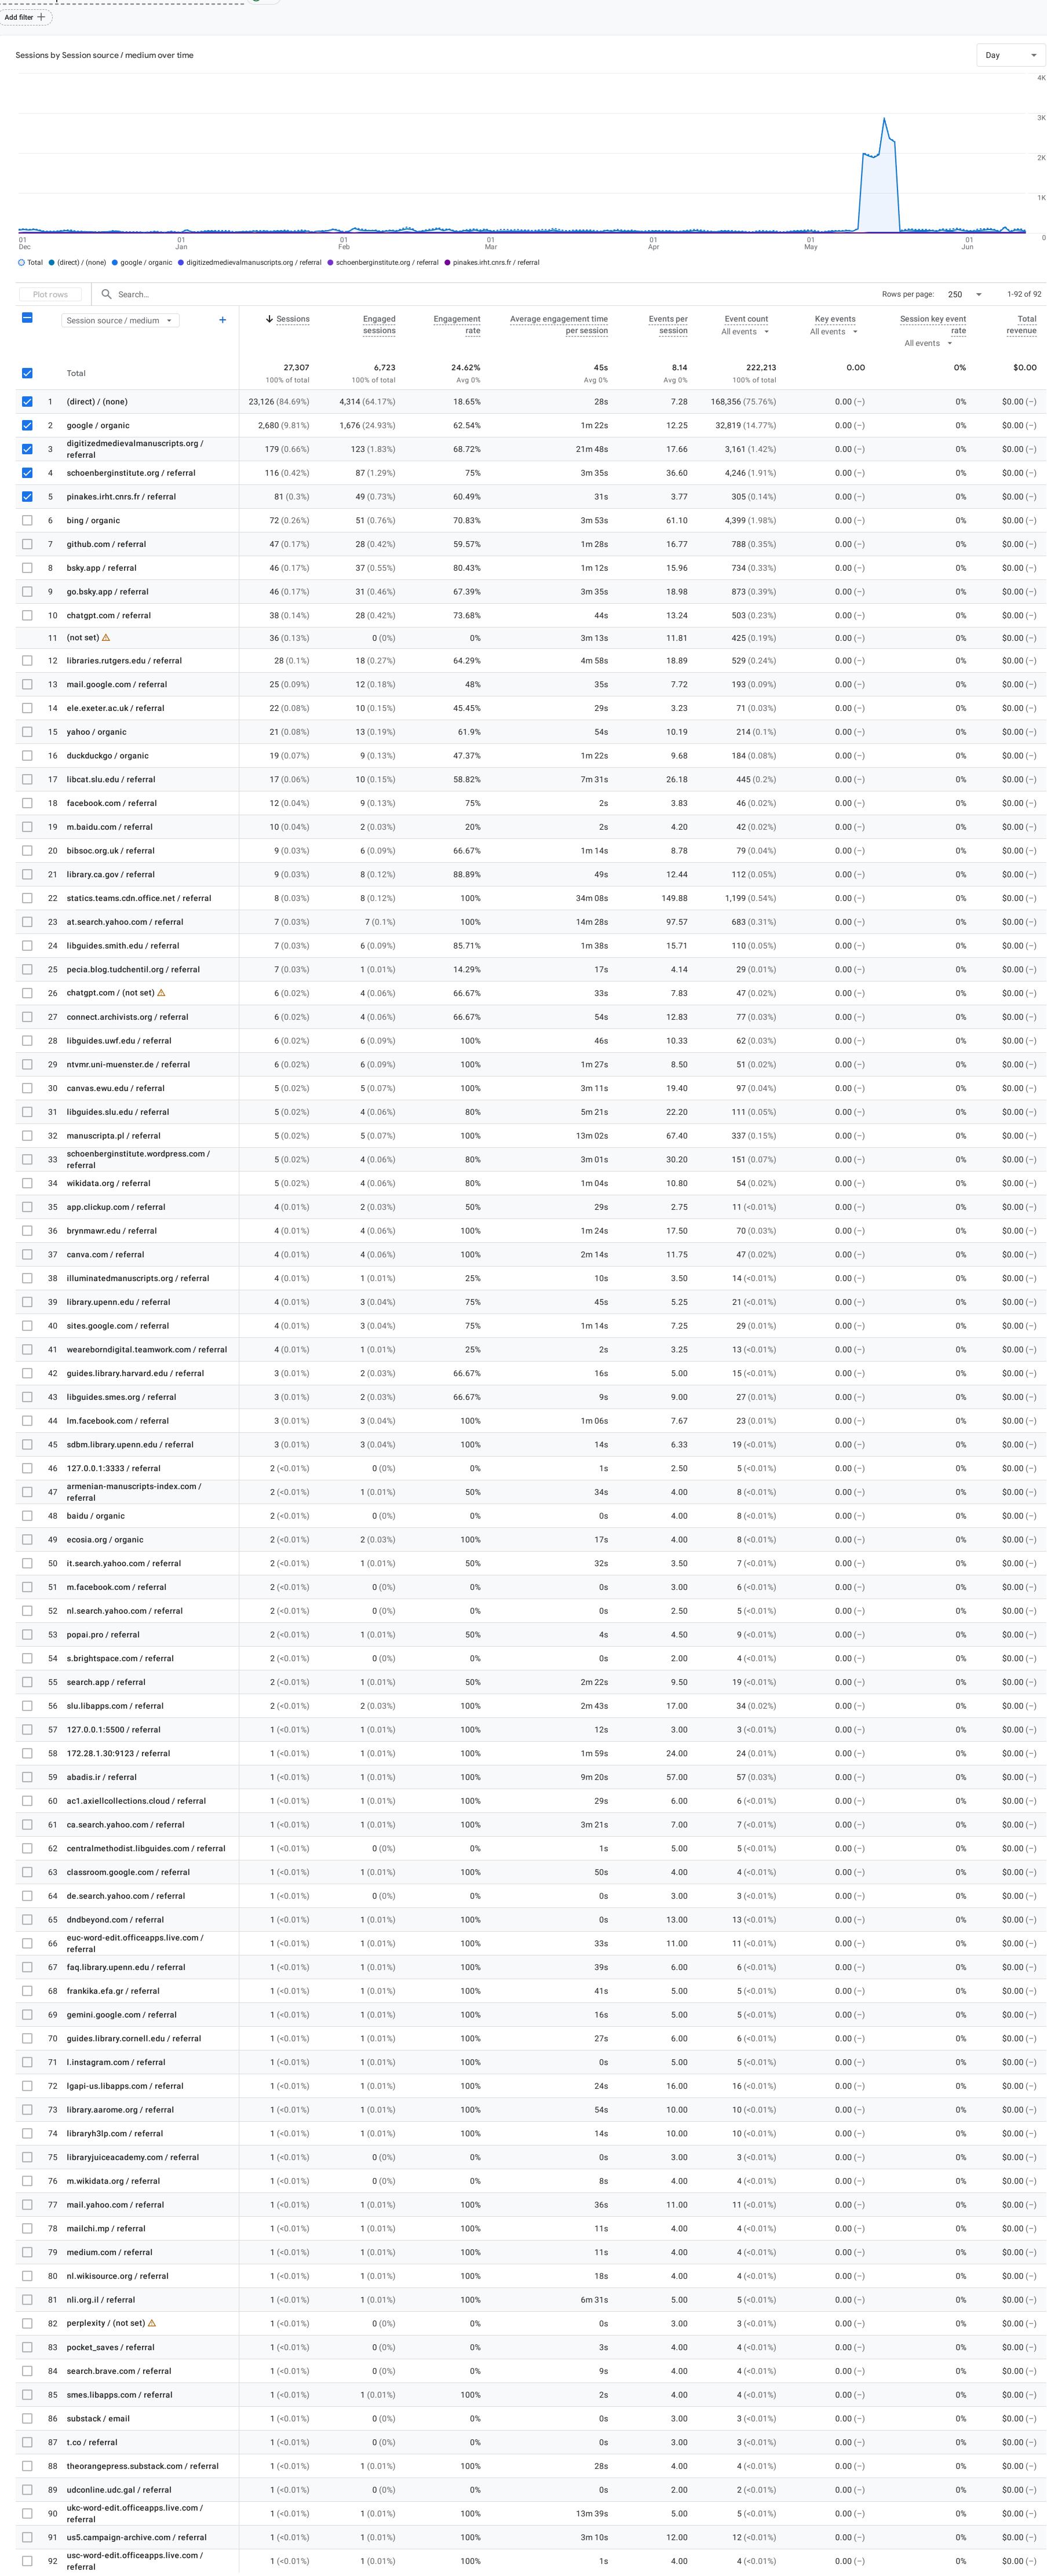

Q Search...

Page path + query string ▼

01 Feb 01 Mar

total ● / ● /advanced ● /?f%5Binstitution\_facet%5D%5B%5D=University+of+Pennsylvania ● /?search\_field=all\_fields ● /?f%5Binstitution\_facet%5D%5B%5D=University+

Add filter +

| Views by Page path + query string over time |  | Day ▼ | Views by Page path + query string |  |  |  |  |
|---------------------------------------------|--|-------|-----------------------------------|--|--|--|--|
|                                             |  | 4K    |                                   |  |  |  |  |
|                                             |  |       |                                   |  |  |  |  |
|                                             |  | 3K    | /advanced –                       |  |  |  |  |
|                                             |  | 2K    | /?f%5Binstitutio<br>n_facet%5D%   |  |  |  |  |
|                                             |  |       | /?search_field=                   |  |  |  |  |