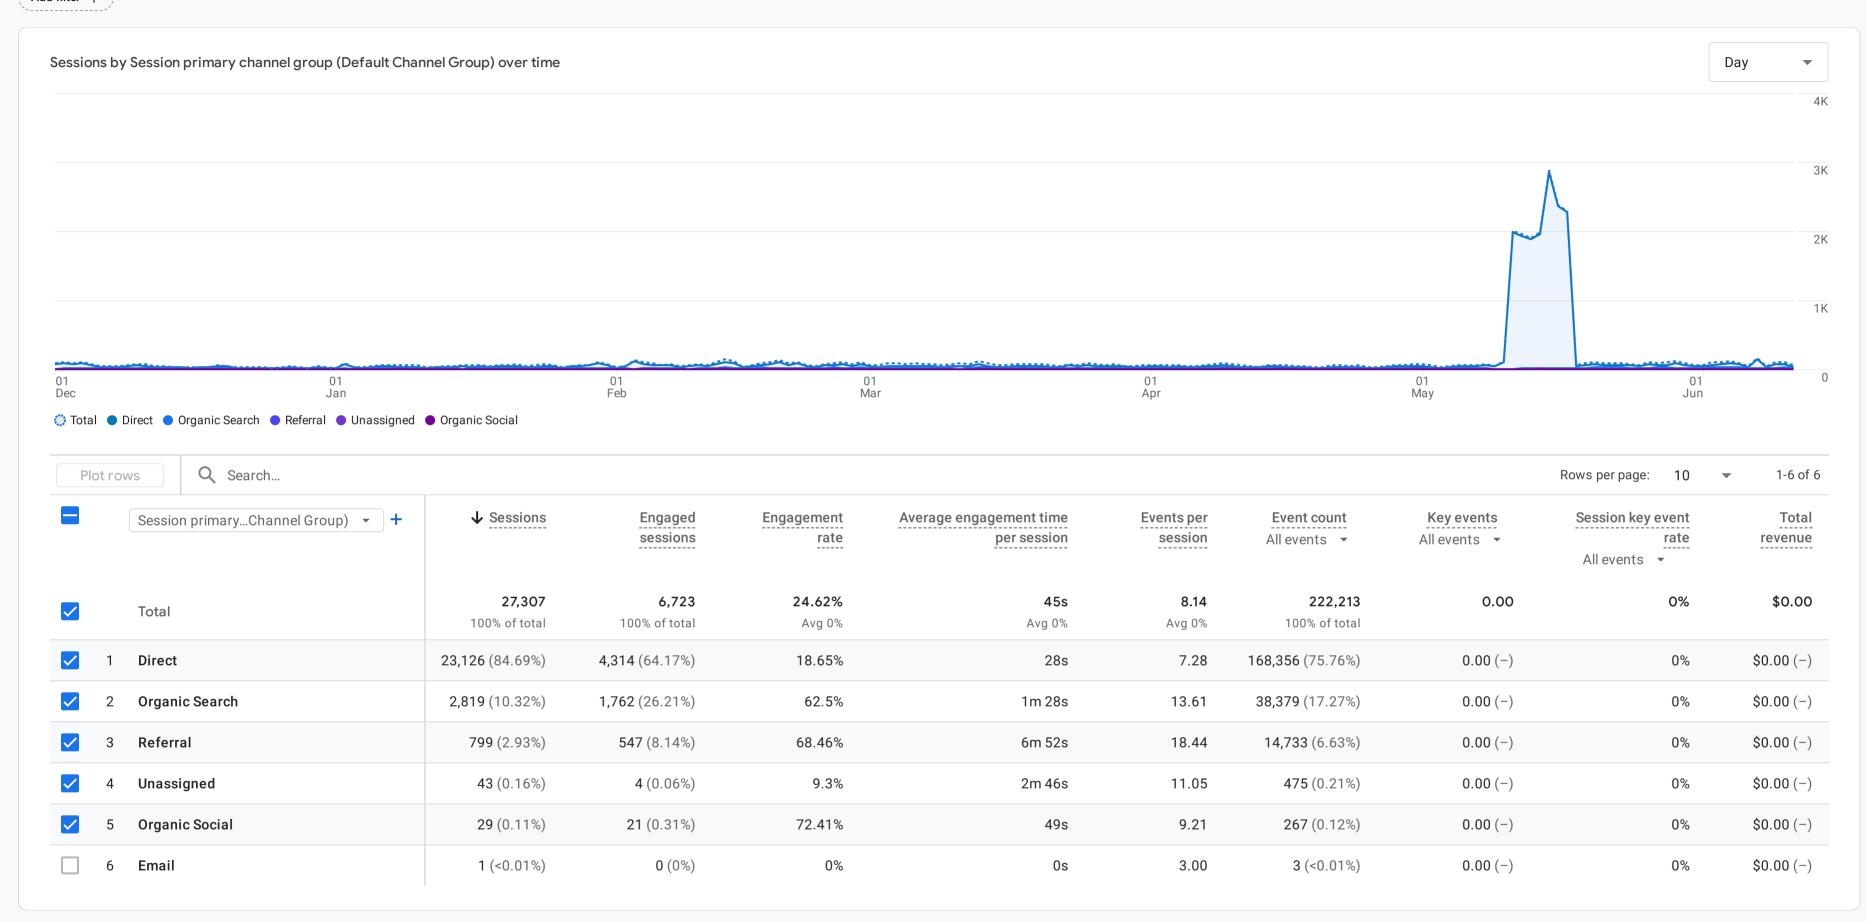

Traffic acquisition: Session primary channel group (Default Channel Group) 🕢 🔻

(Add filter +)

Custom Dec 1, 2024 - Jun 11, 2025 ▼