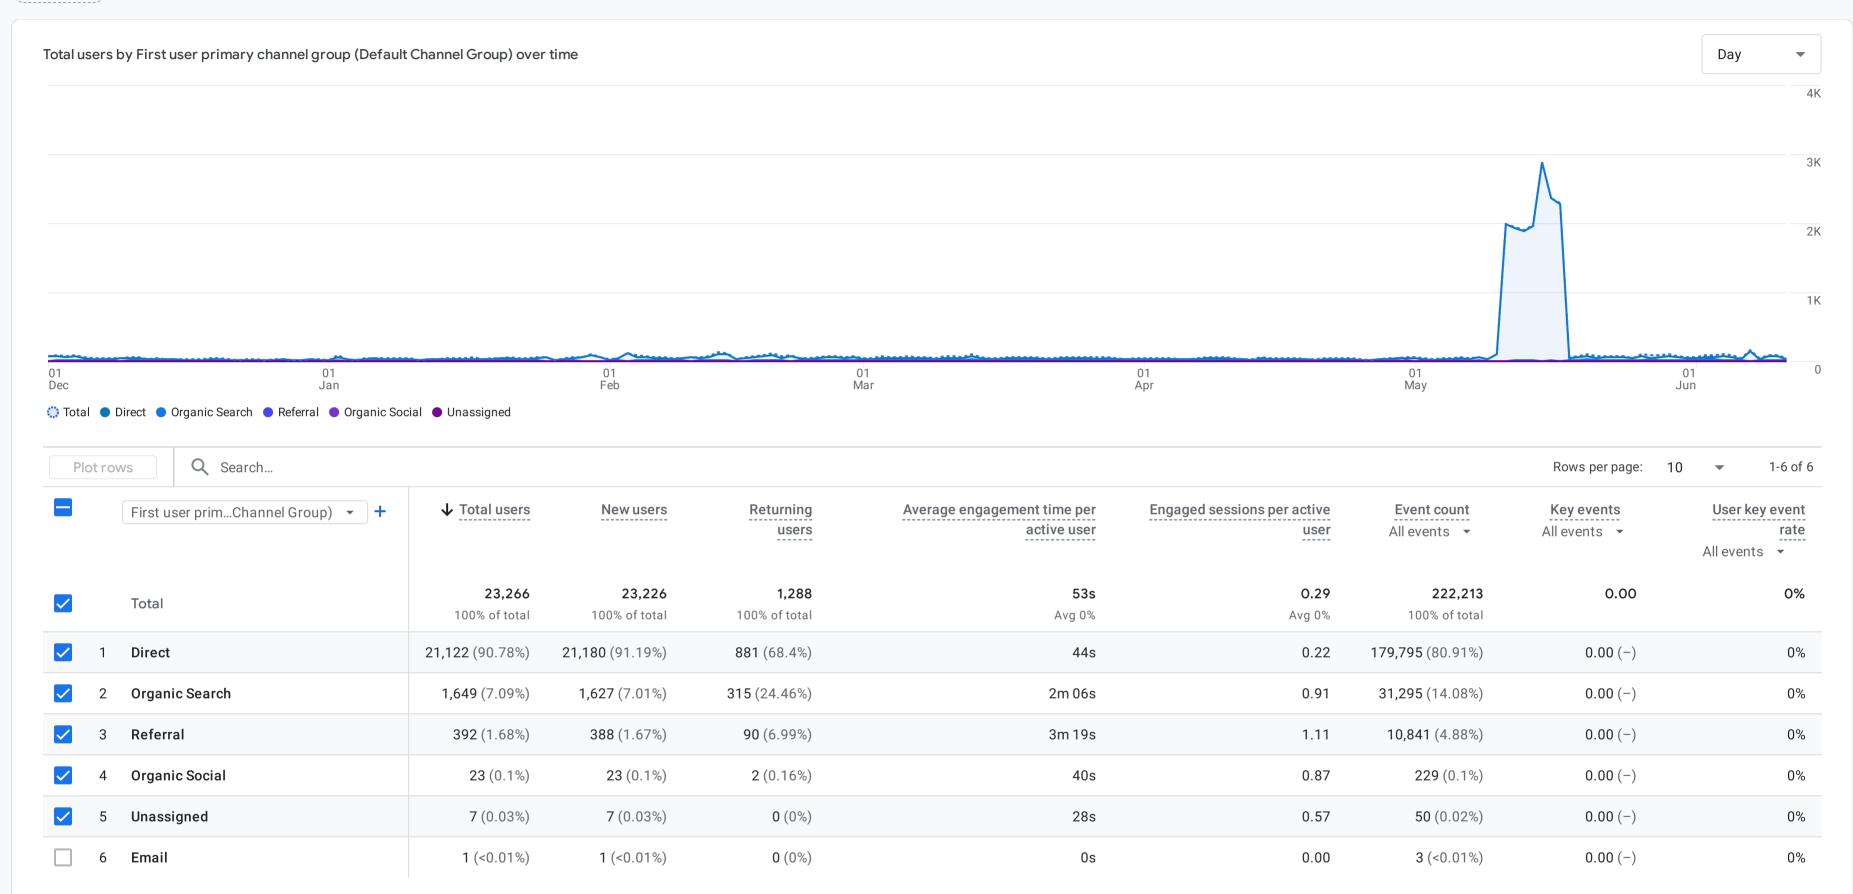

## User acquisition: First user primary channel group (Default Channel Group) 🕢 🔻

Add filter +

Traffic acquisition: Session source / medium 🕢 🔻

Add comparison +

All Users

Add filter +

**UPenn Libraries** 

01 Jan